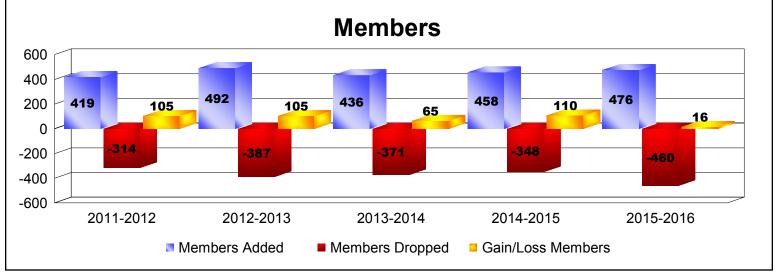

District 306 A2

As of June 2016 Cumulative

| Year      | New<br>Clubs | Dropped<br>Clubs | Gain/<br>Loss<br>Clubs | New<br>Members | Charter<br>Members | Reinstate<br>Members | Transfer<br>Members | Total<br>Member<br>Added | Total<br>Members<br>Dropped | Gain/<br>Loss<br>Members |
|-----------|--------------|------------------|------------------------|----------------|--------------------|----------------------|---------------------|--------------------------|-----------------------------|--------------------------|
| 2011-2012 | 5            | -5               | 0                      | 273            | 105                | 27                   | 14                  | 419                      | -314                        | 105                      |
| 2012-2013 | 7            | -5               | 2                      | 270            | 192                | 23                   | 7                   | 492                      | -387                        | 105                      |
| 2013-2014 | 5            | -4               | 1                      | 283            | 120                | 21                   | 12                  | 436                      | -371                        | 65                       |
| 2014-2015 | 6            | -3               | 3                      | 212            | 175                | 60                   | 11                  | 458                      | -348                        | 110                      |
| 2015-2016 | 2            | -2               | 0                      | 327            | 84                 | 48                   | 17                  | 476                      | -460                        | 16                       |
| Average   | 5            | -4               | 1                      | 273            | 135                | 36                   | 12                  | 456                      | -376                        | 80                       |