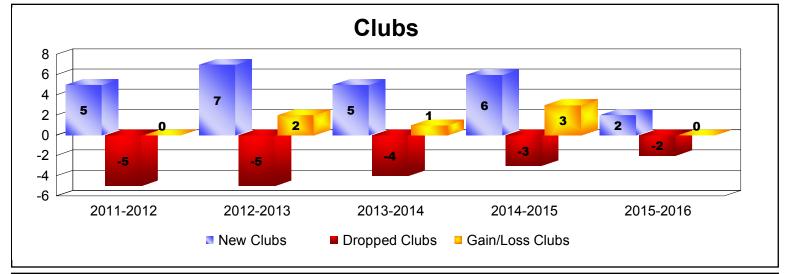

District 306 A2

As of June 2016 Cumulative

| Year      | New<br>Clubs | Dropped<br>Clubs | Gain/<br>Loss<br>Clubs | New<br>Members | Charter<br>Members | Reinstate<br>Members | Transfer<br>Members | Total<br>Member<br>Added | Total<br>Members<br>Dropped | Gain/<br>Loss<br>Members |
|-----------|--------------|------------------|------------------------|----------------|--------------------|----------------------|---------------------|--------------------------|-----------------------------|--------------------------|
| 2011-2012 | 5            | -5               | 0                      | 273            | 105                | 27                   | 14                  | 419                      | -314                        | 105                      |
| 2012-2013 | 7            | -5               | 2                      | 270            | 192                | 23                   | 7                   | 492                      | -387                        | 105                      |
| 2013-2014 | 5            | -4               | 1                      | 283            | 120                | 21                   | 12                  | 436                      | -371                        | 65                       |
| 2014-2015 | 6            | -3               | 3                      | 212            | 175                | 60                   | 11                  | 458                      | -348                        | 110                      |
| 2015-2016 | 2            | -2               | 0                      | 327            | 84                 | 48                   | 17                  | 476                      | -460                        | 16                       |
| Average   | 5            | -4               | 1                      | 273            | 135                | 36                   | 12                  | 456                      | -376                        | 80                       |